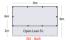

# **Layouts**

6 x 8m with 2m front open Lean-to

9 x 8m with 2m front open Lean-to

6 x 10m with 2m front open LeanTo and 2m enclosed Lean-to

- Available sizes are shown in the layouts above
- Kits can be supplied with an open front Lean-To as in B1, B2 & B3
   Kits can be supplied with an enclosed back Lean-To asin RVI, RV2 & RV3
- Windows can be added
- Full or half mezzanine floors (Steel frame only) can be added
- Doors are not supplied