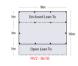

# **Layouts**

6 x 8m with 2m front open Lean-to

9 x 8m with 2m front open Lean-to

6 x 10m with 2m front open LeanTo and 2m enclosed Lean-to

- Available sizes are shown in the layouts above
- Kits can be supplied with an open front Lean-To as in B1, B2 & B3
   Kits can be supplied with an enclosed back Lean-To asin RVI, RV2 & RV3
- Windows can be added
- Full or half mezzanine floors (Steel frame only) can be added
- Doors are not supplied