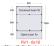

# **Layouts**

6 x 8m with 2m front open Lean-to

9 x 8m with 2m front open Lean-to

6 x 10m with 2m front open LeanTo and 2m enclosed Lean-to

- Available sizes are shown in the layouts above
- Kits can be supplied with an open front Lean-To as in B1, B2 & B3
   Kits can be supplied with an enclosed back Lean-To asin RVI, RV2 & RV3
- Windows can be added
- Full or half mezzanine floors (Steel frame only) can be added
- Doors are not supplied