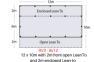

# **Layouts**

6 x 8m with 2m front open Lean-to

9 x 8m with 2m front open Lean-to

6 x 10m with 2m front open LeanTo and 2m enclosed Lean-to

- Available sizes are shown in the layouts above
- Kits can be supplied with an open front Lean-To as in B1, B2 & B3
   Kits can be supplied with an enclosed back Lean-To asin RVI, RV2 & RV3
- Windows can be added
- Full or half mezzanine floors (Steel frame only) can be added
- Doors are not supplied